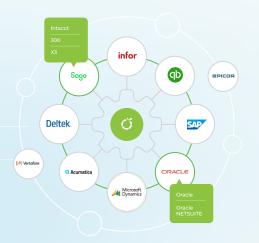

#### **Seamless Integration**

Connect all your data sources into one centralized platform, eliminating manual data entry and ensuring accuracy. Integrate with leading ERP, accounting, payroll and CRM systems.