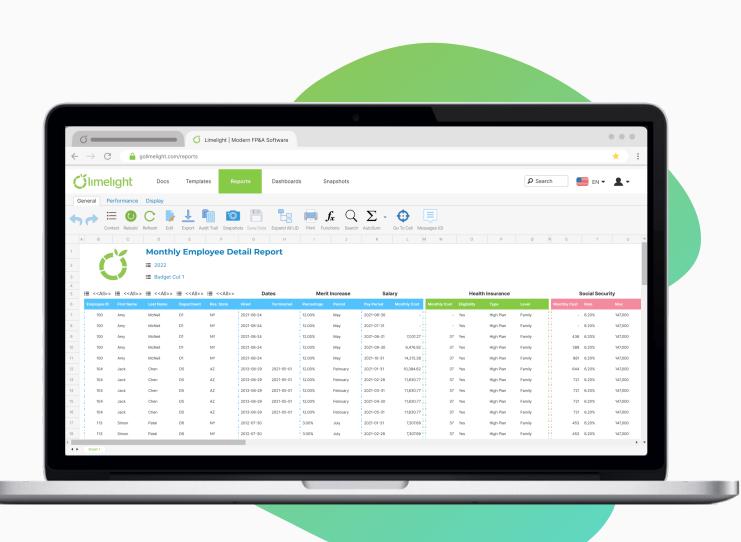

#### **Workforce Planning**

- Use smart lists to make sure staffing requirements are met
- Perform employee transfers between cost centers
- Calculate employee compensation, bonuses and payroll expenses