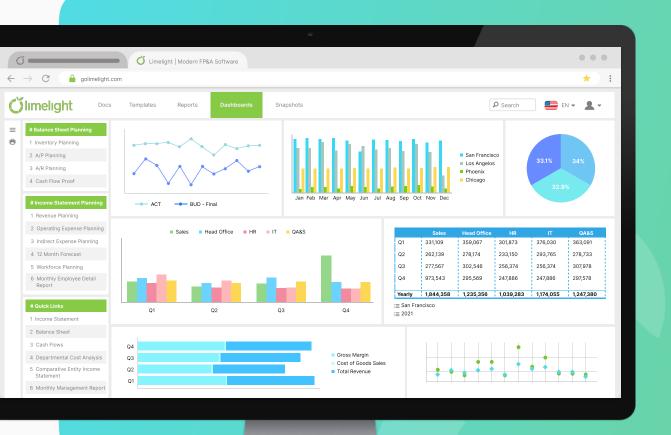

#### **Financial Reporting & Analysis**

- Generate real-time P&L and flash reports
- Build impactful charts for trend analysis
- Drill-through reports for deeper insights