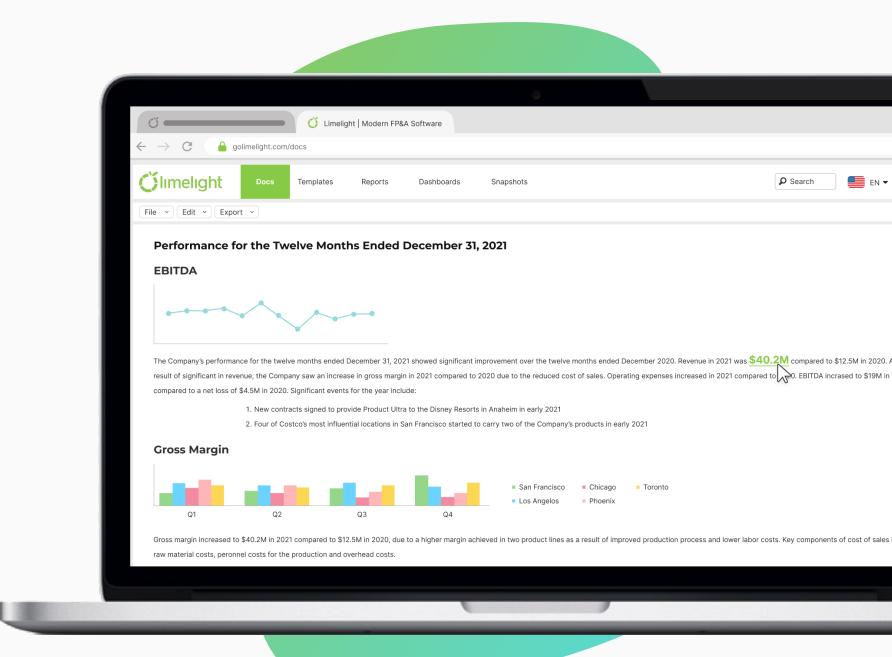

#### **Financial Reporting & Analysis**

- Generate real-time P&L and flash reports
- Build impactful charts for trend analysis
- Drill-through reports for deeper insights